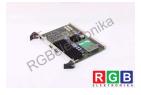

## SPECIFICATIONS

| MANUFACTURER | SBS TECHNOLOGIES                          |
|--------------|-------------------------------------------|
| MODEL        | 94V-0F110040 P010 V0.XLS                  |
| CATEGORY     | PLC Systems                               |
| DIMENSIONS   | 17.0 cm x 17.0 cm x 27.0 cm               |
| WEIGHT       | 0.5 kg                                    |
| OTHER NAMES  | 94V0F110040   94V 0F110040   94V-0F110040 |